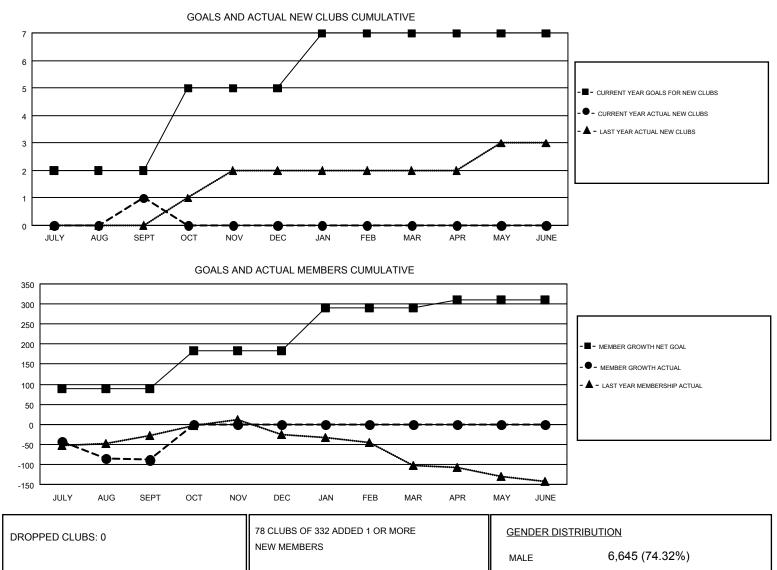

## Results as of: 9/30/2017

#### GMT: JOE AL PICONE

| GMT | CA | 1 |
|-----|----|---|
|     |    |   |

| Clubs                 |               |           |               | Members               |                           |                         |                                                    |  |
|-----------------------|---------------|-----------|---------------|-----------------------|---------------------------|-------------------------|----------------------------------------------------|--|
| RESULTS FOR 2017-2018 |               |           |               | RESULTS FOR 2017-2018 |                           |                         |                                                    |  |
| QUARTER               | NEW CLUB GOAL | NEW CLUBS | DROPPED CLUBS | QUARTER               | MEMBER GROWTH NET<br>GOAL | MEMBER GROWTH<br>ACTUAL | DROPPED<br>MEMBERS ACTUAL<br>(including transfers) |  |
| JULY/AUG/SEPT         | 2             | 1         | 0             | JULY/AUG/SEPT         | 88                        | 167                     | 256                                                |  |
| OCT/NOV/DEC           | 3             | 0         | 0             | OCT/NOV/DEC           | 96                        | 0                       | 0                                                  |  |
| JAN/FEB/MAR           | 2             | 0         | 0             | JAN/FEB/MAR           | 106                       | 0                       | 0                                                  |  |
| APR/MAY/JUNE          | 0             | 0         | 0             | APR/MAY/JUNE          | 21                        | 0                       | 0                                                  |  |

|                         |          | NEW MEMBERS               | MALE              | 6,645 (74.32%)             |  |
|-------------------------|----------|---------------------------|-------------------|----------------------------|--|
| DROPPED MEMBERS         |          |                           | FEMALE            | 2,296 (25.68%)             |  |
| DECEASED                | 29       | CLICK HERE FOR CUMULATIVE | TOTAL FAMILY UNIT | TOTAL FAMILY UNIT MEMBERS  |  |
| CLUB CANCELLED<br>OTHER | 0<br>227 | MEMBERSHIP DATA           |                   | FAMILY MEMBERS PAYING HALF |  |
| TOTAL                   | 256      |                           | DUES              |                            |  |